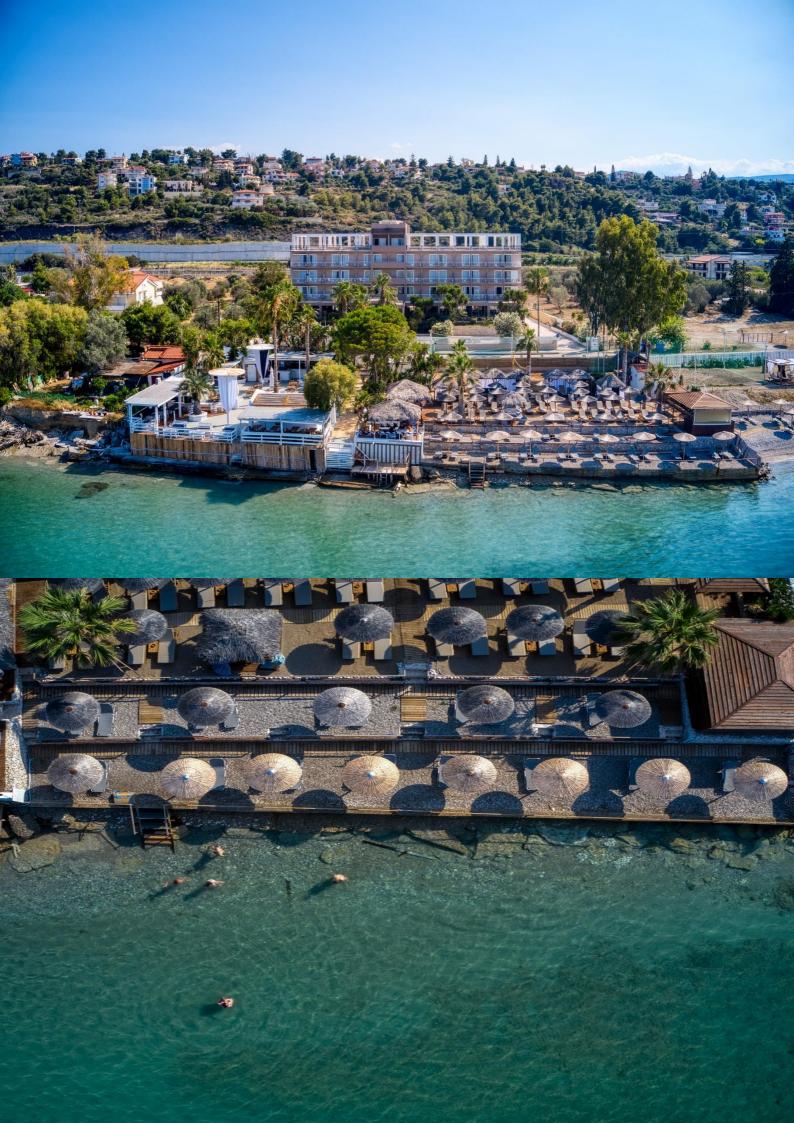

Black & White Resort is nestled in a magnificent land scape, gazing towards the boundless beaches of the Corinthian Gulf

This 90 room Resort conveniently located on Melissi beach, 25 km from Korinthos, with a unique view of the Corinthian Gulf.
55 minutes drive from Athens airport, opened its doors in May 2023 in one of the Mediterranean's most historically-rich surroundings.

## THE BEACH